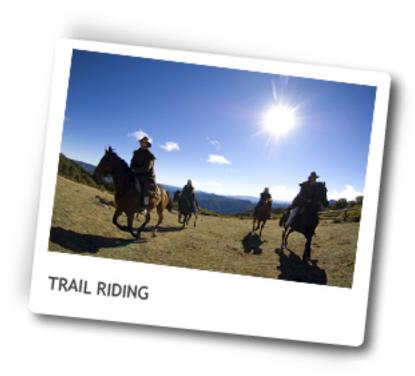

Time: Choose your own length of trip

Season: All year

If you're planning a holiday between Melbourne and Sydney, here's the perfect detour. Come and experience the landscape, legends and history of Victoria's famous High Country located in north east Victoria, where the 'Man from Snowy River' movie was created. Adventure Victoria makes it so easy, with four of the High Country's top experiences.

It could include a High Country mountain cattleman horse ride and a world-class rafting journey on the Upper Murray River. Why not add a paddle with a platypus or an introduction to abseiling with one of Australia's most experienced mountain guides.